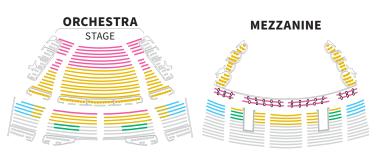

**STEP 3:** SELECT YOUR PACKAGE SIZE & SEATING OPTION (*price is per seat*) 🗸

|           | COMPLETE | <b>CHOICE 1</b><br>+ The Book of<br>Mormon | <b>CHOICE 2</b><br>+ Jesus Christ<br>Superstar | CLASSIC  |  |
|-----------|----------|--------------------------------------------|------------------------------------------------|----------|--|
| PREMIUM   | \$549.50 | \$506.75                                   | \$471.00                                       | \$419.00 |  |
| PRIME     | \$453.50 | \$413.25                                   | \$403.00                                       | \$356.00 |  |
| PREFERRED | \$341.50 | \$311.25                                   | \$301.00                                       | \$266.00 |  |
| POPULAR   | \$269.50 | \$243.25                                   | \$241.50                                       | \$212.00 |  |